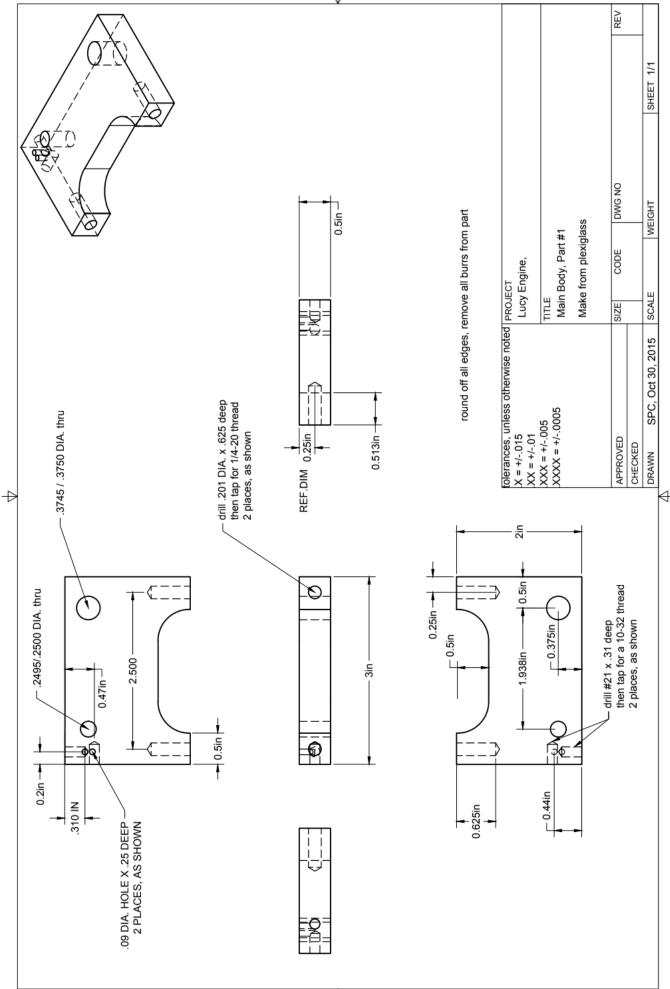

## Lucy Engine Project Cut List

- Acrylic, .50" x 2.25" x 3.25" (1 piece) Main Body Part #1
- Acrylic, .50" x 1.0" x 1.625" (1 piece) Cylinder Block Part #2
- Alum or Brass, .50" x 3.25" x 3.25" (1 piece) Flywheel Part #10
- Brass .75" DIA. X 1.25" long (1 piece) Crank Brushing #7
- Brass .25" DIA x 4.0" long (1 piece) Air Inlet Part #9 and Sleeve Part #7
- Steel, .75" DIA x 4" long (1 piece) Crankshaft Part #6
- Steel, .156" DIA x 1.0" long (1 piece) Crank Pin #3
- Steel, .25" DIA x 2.25" long (1 piece) Piston Part #8
- Steel, .25" DIA x 3.0" long (1 piece) Spring Shaft #4
- Brass or Alum. .50" x 1.75" x 3.75" (1 piece) Base Part #11
- Brass, .50" DIA x .50" long (1 piece) Spring Cap #5