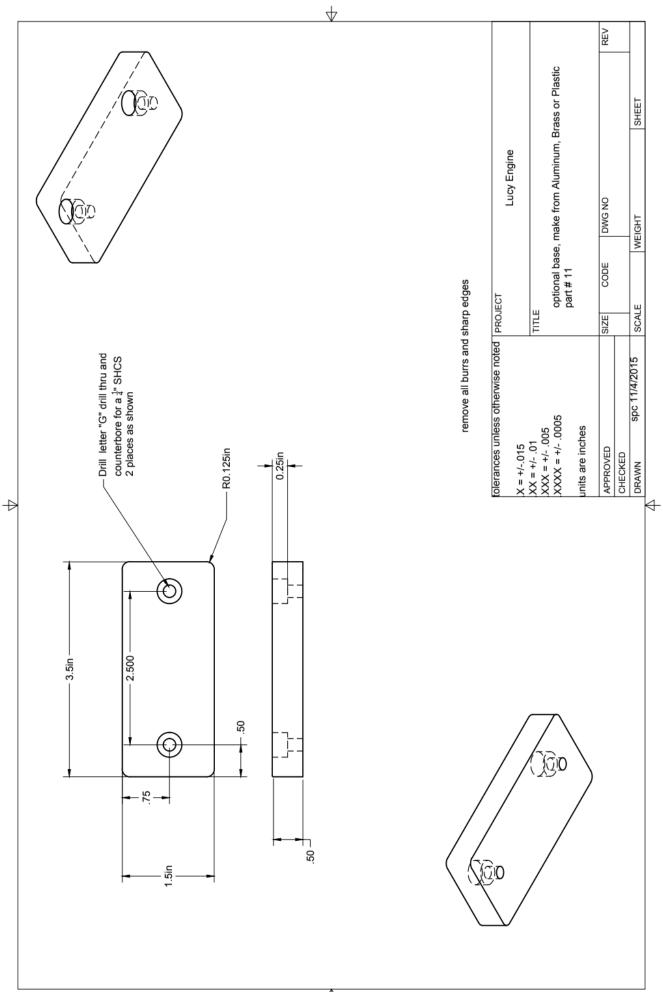

## Lucy Engine Project Cut List

- Acrylic, .50" x 2.25" x 3.25" (1 piece) Main Body Part #1
- Acrylic, .50" x 1.0" x 1.625" (1 piece) Cylinder Block Part #2
- Alum or Brass, .50" x 3.25" x 3.25" (1 piece) Flywheel Part #10
- Brass .75" DIA. X 1.25" long (1 piece) Crank Brushing #7
- Brass .25" DIA x 4.0" long (1 piece) Air Inlet Part #9 and Sleeve Part #7
- Steel, .75" DIA x 4" long (1 piece) Crankshaft Part #6
- Steel, .156" DIA x 1.0" long (1 piece) Crank Pin #3
- Steel, .25" DIA x 2.25" long (1 piece) Piston Part #8
- Steel, .25" DIA x 3.0" long (1 piece) Spring Shaft #4
- Brass or Alum. .50" x 1.75" x 3.75" (1 piece) Base Part #11
- Brass, .50" DIA x .50" long (1 piece) Spring Cap #5