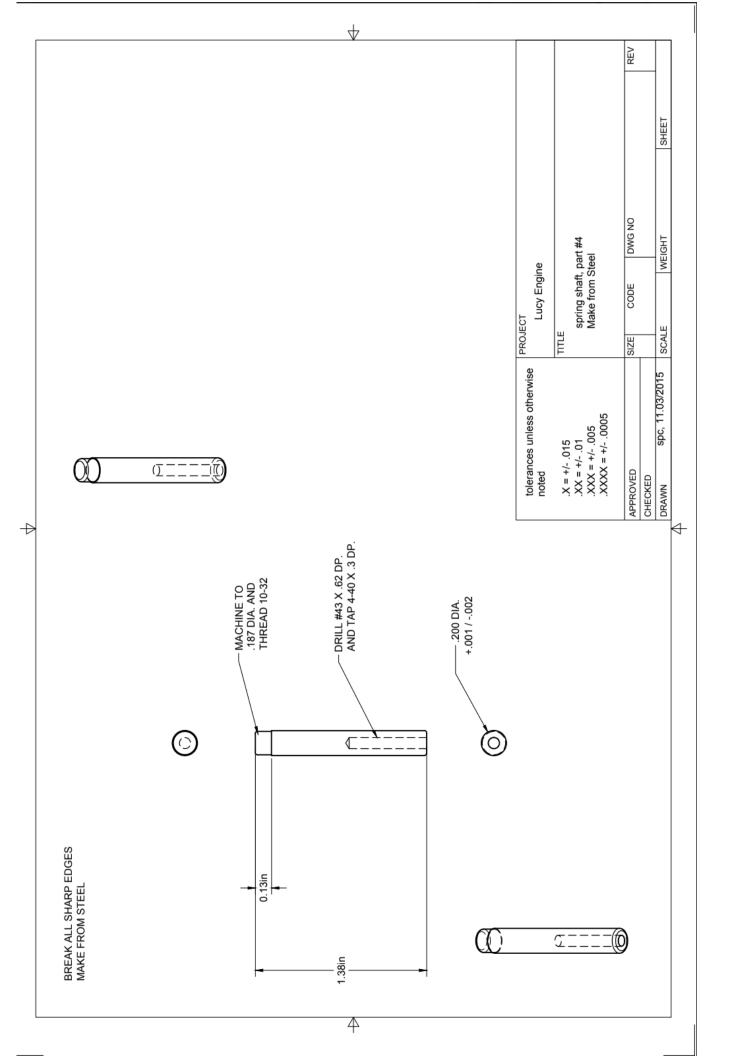

## Lucy Engine Project Cut List

- Acrylic, .50" x 2.25" x 3.25" (1 piece) Main Body Part #1
- Acrylic, .50" x 1.0" x 1.625" (1 piece) Cylinder Block Part #2
- Alum or Brass, .50" x 3.25" x 3.25" (1 piece) Flywheel Part #10
- Brass .75" DIA. X 1.25" long (1 piece) Crank Brushing #7
- Brass .25" DIA x 4.0" long (1 piece) Air Inlet Part #9 and Sleeve Part #7
- Steel, .75" DIA x 4" long (1 piece) Crankshaft Part #6
- Steel, .156" DIA x 1.0" long (1 piece) Crank Pin #3
- Steel, .25" DIA x 2.25" long (1 piece) Piston Part #8
- Steel, .25" DIA x 3.0" long (1 piece) Spring Shaft #4
- Brass or Alum. .50" x 1.75" x 3.75" (1 piece) Base Part #11
- Brass, .50" DIA x .50" long (1 piece) Spring Cap #5