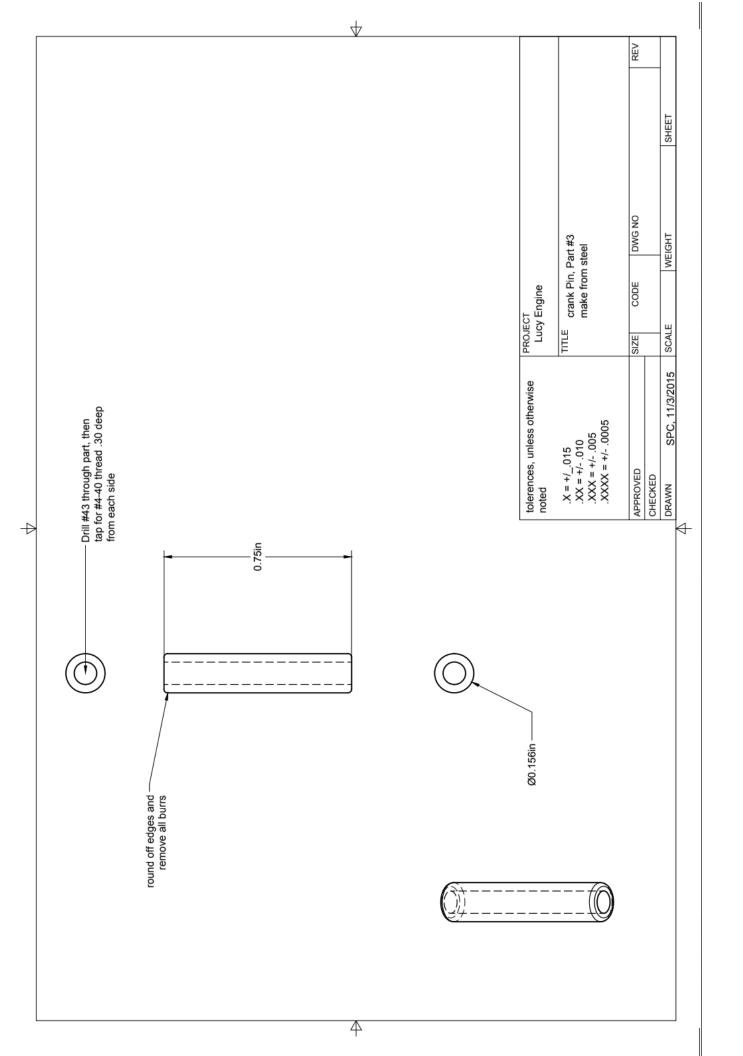

## Lucy Engine Project Cut List

- Acrylic, .50" x 2.25" x 3.25" (1 piece) Main Body Part #1
- Acrylic, .50" x 1.0" x 1.625" (1 piece) Cylinder Block Part #2
- Alum or Brass, .50" x 3.25" x 3.25" (1 piece) Flywheel Part #10
- Brass .75" DIA. X 1.25" long (1 piece) Crank Brushing #7
- Brass .25" DIA x 4.0" long (1 piece) Air Inlet Part #9 and Sleeve Part #7
- Steel, .75" DIA x 4" long (1 piece) Crankshaft Part #6
- Steel, .156" DIA x 1.0" long (1 piece) Crank Pin #3
- Steel, .25" DIA x 2.25" long (1 piece) Piston Part #8
- Steel, .25" DIA x 3.0" long (1 piece) Spring Shaft #4
- Brass or Alum. .50" x 1.75" x 3.75" (1 piece) Base Part #11
- Brass, .50" DIA x .50" long (1 piece) Spring Cap #5