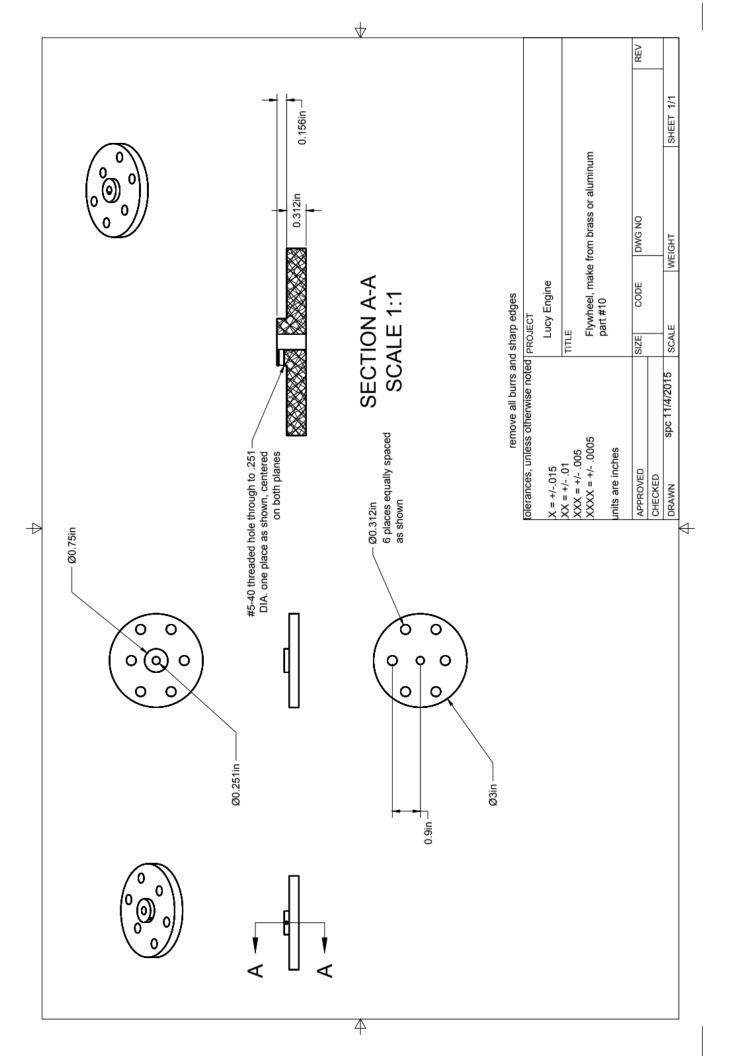

## Lucy Engine Project Cut List

- Acrylic, .50" x 2.25" x 3.25" (1 piece) Main Body Part #1
- Acrylic, .50" x 1.0" x 1.625" (1 piece) Cylinder Block Part #2
- Alum or Brass, .50" x 3.25" x 3.25" (1 piece) Flywheel Part #10
- Brass .75" DIA. X 1.25" long (1 piece) Crank Brushing #7
- Brass .25" DIA x 4.0" long (1 piece) Air Inlet Part #9 and Sleeve Part #7
- Steel, .75" DIA x 4" long (1 piece) Crankshaft Part #6
- Steel, .156" DIA x 1.0" long (1 piece) Crank Pin #3
- Steel, .25" DIA x 2.25" long (1 piece) Piston Part #8
- Steel, .25" DIA x 3.0" long (1 piece) Spring Shaft #4
- Brass or Alum. .50" x 1.75" x 3.75" (1 piece) Base Part #11
- Brass, .50" DIA x .50" long (1 piece) Spring Cap #5