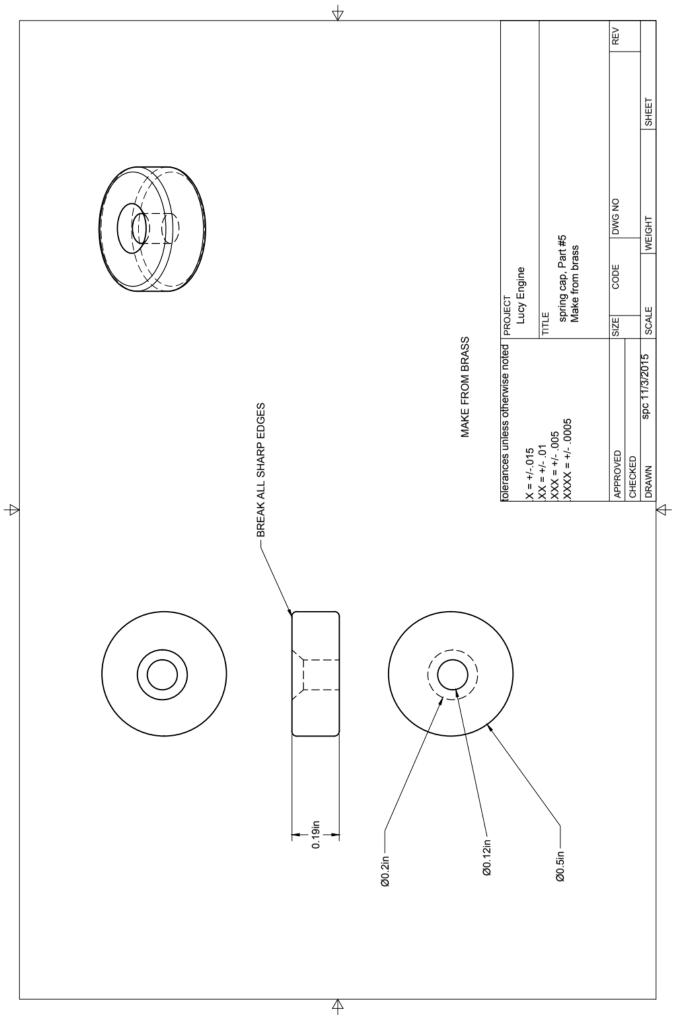

## Lucy Engine Project Cut List

- Acrylic, .50" x 2.25" x 3.25" (1 piece) Main Body Part #1
- Acrylic, .50" x 1.0" x 1.625" (1 piece) Cylinder Block Part #2
- Alum or Brass, .50" x 3.25" x 3.25" (1 piece) Flywheel Part #10
- Brass .75" DIA. X 1.25" long (1 piece) Crank Brushing #7
- Brass .25" DIA x 4.0" long (1 piece) Air Inlet Part #9 and Sleeve Part #7
- Steel, .75" DIA x 4" long (1 piece) Crankshaft Part #6
- Steel, .156" DIA x 1.0" long (1 piece) Crank Pin #3
- Steel, .25" DIA x 2.25" long (1 piece) Piston Part #8
- Steel, .25" DIA x 3.0" long (1 piece) Spring Shaft #4
- Brass or Alum. .50" x 1.75" x 3.75" (1 piece) Base Part #11
- Brass, .50" DIA x .50" long (1 piece) Spring Cap #5