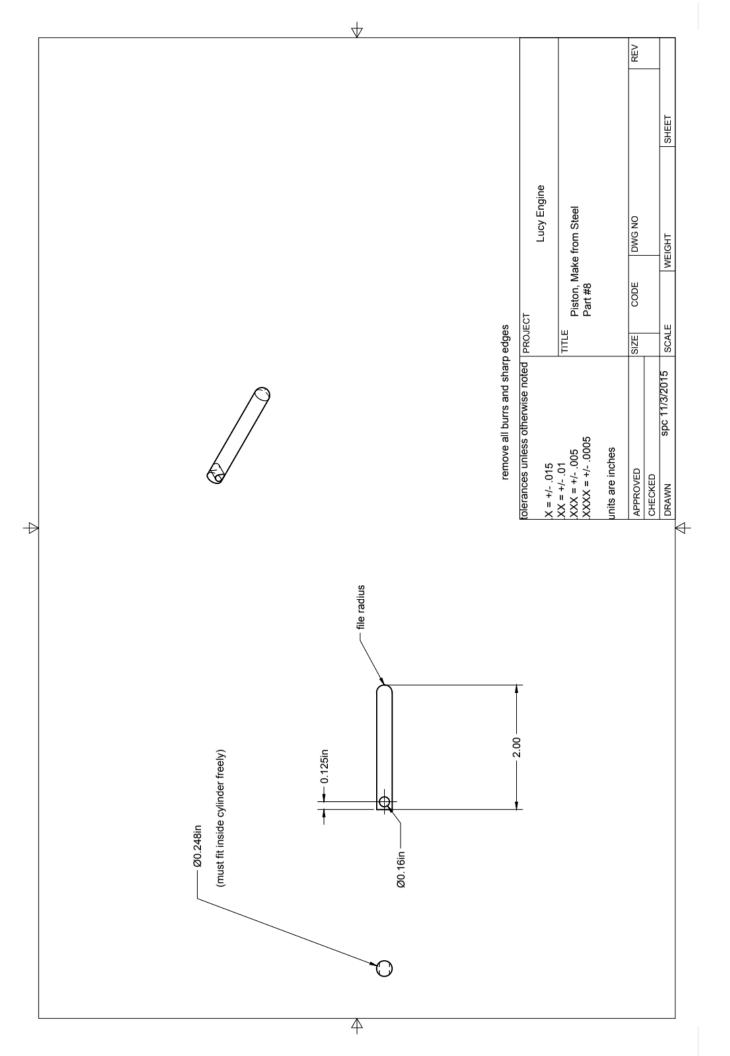

## Lucy Engine Project Cut List

- Acrylic, .50" x 2.25" x 3.25" (1 piece) Main Body Part #1
- Acrylic, .50" x 1.0" x 1.625" (1 piece) Cylinder Block Part #2
- Alum or Brass, .50" x 3.25" x 3.25" (1 piece) Flywheel Part #10
- Brass .75" DIA. X 1.25" long (1 piece) Crank Brushing #7
- Brass .25" DIA x 4.0" long (1 piece) Air Inlet Part #9 and Sleeve Part #7
- Steel, .75" DIA x 4" long (1 piece) Crankshaft Part #6
- Steel, .156" DIA x 1.0" long (1 piece) Crank Pin #3
- Steel, .25" DIA x 2.25" long (1 piece) Piston Part #8
- Steel, .25" DIA x 3.0" long (1 piece) Spring Shaft #4
- Brass or Alum. .50" x 1.75" x 3.75" (1 piece) Base Part #11
- Brass, .50" DIA x .50" long (1 piece) Spring Cap #5