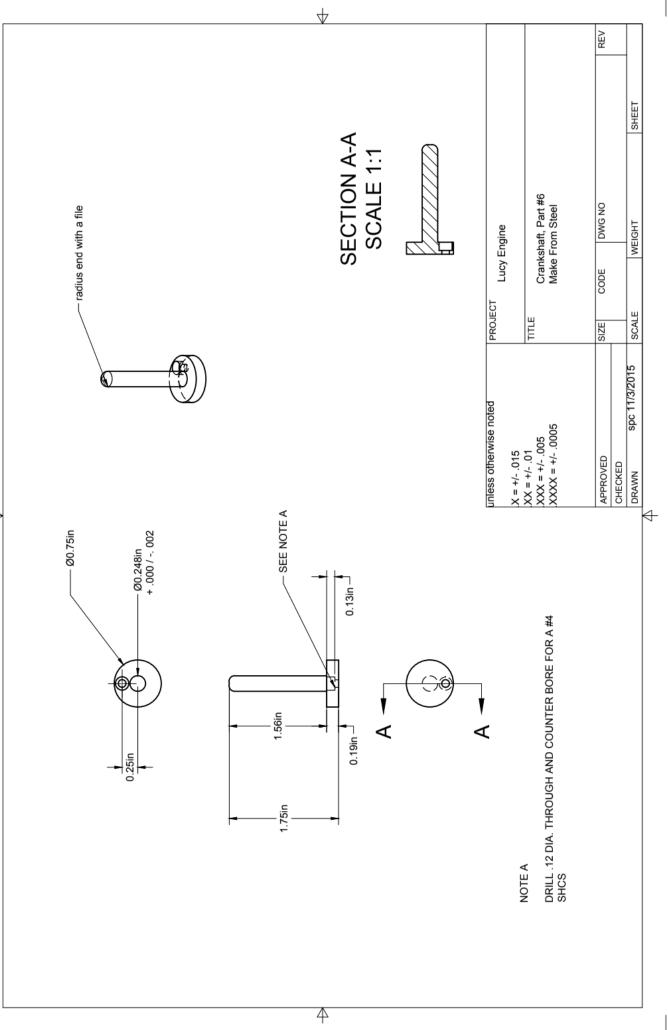

## Lucy Engine Project Cut List

- Acrylic, .50" x 2.25" x 3.25" (1 piece) Main Body Part #1
- Acrylic, .50" x 1.0" x 1.625" (1 piece) Cylinder Block Part #2
- Alum or Brass, .50" x 3.25" x 3.25" (1 piece) Flywheel Part #10
- Brass .75" DIA. X 1.25" long (1 piece) Crank Brushing #7
- Brass .25" DIA x 4.0" long (1 piece) Air Inlet Part #9 and Sleeve Part #7
- Steel, .75" DIA x 4" long (1 piece) Crankshaft Part #6
- Steel, .156" DIA x 1.0" long (1 piece) Crank Pin #3
- Steel, .25" DIA x 2.25" long (1 piece) Piston Part #8
- Steel, .25" DIA x 3.0" long (1 piece) Spring Shaft #4
- Brass or Alum. .50" x 1.75" x 3.75" (1 piece) Base Part #11
- Brass, .50" DIA x .50" long (1 piece) Spring Cap #5