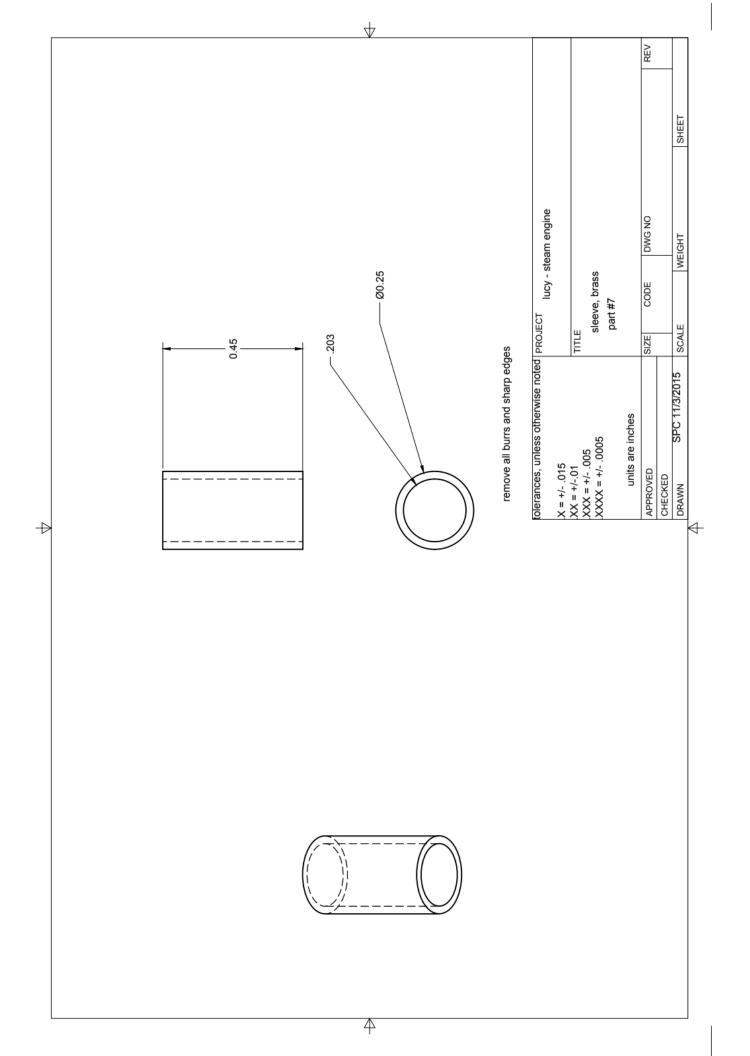

## Lucy Engine Project Cut List

- Acrylic, .50" x 2.25" x 3.25" (1 piece) Main Body Part #1
- Acrylic, .50" x 1.0" x 1.625" (1 piece) Cylinder Block Part #2
- Alum or Brass, .50" x 3.25" x 3.25" (1 piece) Flywheel Part #10
- Brass .75" DIA. X 1.25" long (1 piece) Crank Brushing #7
- Brass .25" DIA x 4.0" long (1 piece) Air Inlet Part #9 and Sleeve Part #7
- Steel, .75" DIA x 4" long (1 piece) Crankshaft Part #6
- Steel, .156" DIA x 1.0" long (1 piece) Crank Pin #3
- Steel, .25" DIA x 2.25" long (1 piece) Piston Part #8
- Steel, .25" DIA x 3.0" long (1 piece) Spring Shaft #4
- Brass or Alum. .50" x 1.75" x 3.75" (1 piece) Base Part #11
- Brass, .50" DIA x .50" long (1 piece) Spring Cap #5