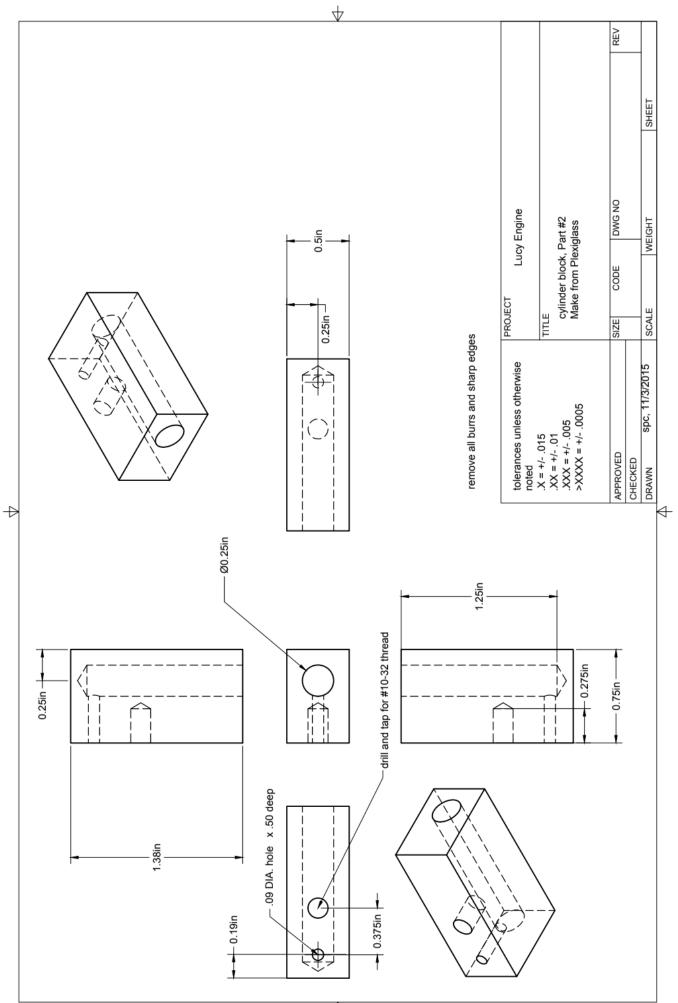

## Lucy Engine Project Cut List

- Acrylic, .50" x 2.25" x 3.25" (1 piece) Main Body Part #1
- Acrylic, .50" x 1.0" x 1.625" (1 piece) Cylinder Block Part #2
- Alum or Brass, .50" x 3.25" x 3.25" (1 piece) Flywheel Part #10
- Brass .75" DIA. X 1.25" long (1 piece) Crank Brushing #7
- Brass .25" DIA x 4.0" long (1 piece) Air Inlet Part #9 and Sleeve Part #7
- Steel, .75" DIA x 4" long (1 piece) Crankshaft Part #6
- Steel, .156" DIA x 1.0" long (1 piece) Crank Pin #3
- Steel, .25" DIA x 2.25" long (1 piece) Piston Part #8
- Steel, .25" DIA x 3.0" long (1 piece) Spring Shaft #4
- Brass or Alum. .50" x 1.75" x 3.75" (1 piece) Base Part #11
- Brass, .50" DIA x .50" long (1 piece) Spring Cap #5