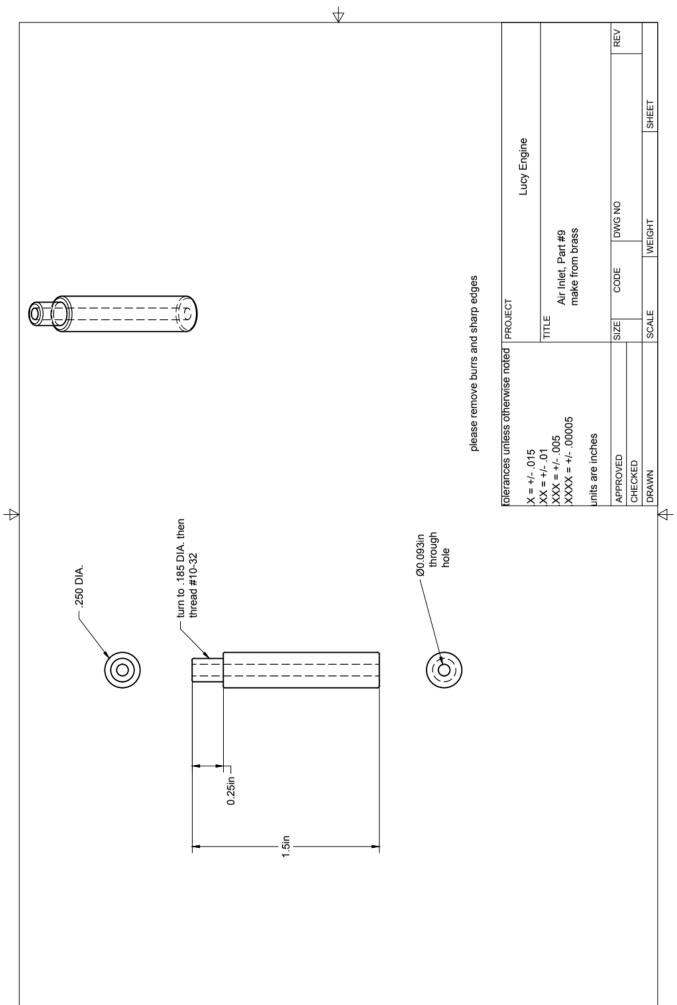

## Lucy Engine Project Cut List

- Acrylic, .50" x 2.25" x 3.25" (1 piece) Main Body Part #1
- Acrylic, .50" x 1.0" x 1.625" (1 piece) Cylinder Block Part #2
- Alum or Brass, .50" x 3.25" x 3.25" (1 piece) Flywheel Part #10
- Brass .75" DIA. X 1.25" long (1 piece) Crank Brushing #7
- Brass .25" DIA x 4.0" long (1 piece) Air Inlet Part #9 and Sleeve Part #7
- Steel, .75" DIA x 4" long (1 piece) Crankshaft Part #6
- Steel, .156" DIA x 1.0" long (1 piece) Crank Pin #3
- Steel, .25" DIA x 2.25" long (1 piece) Piston Part #8
- Steel, .25" DIA x 3.0" long (1 piece) Spring Shaft #4
- Brass or Alum. .50" x 1.75" x 3.75" (1 piece) Base Part #11
- Brass, .50" DIA x .50" long (1 piece) Spring Cap #5