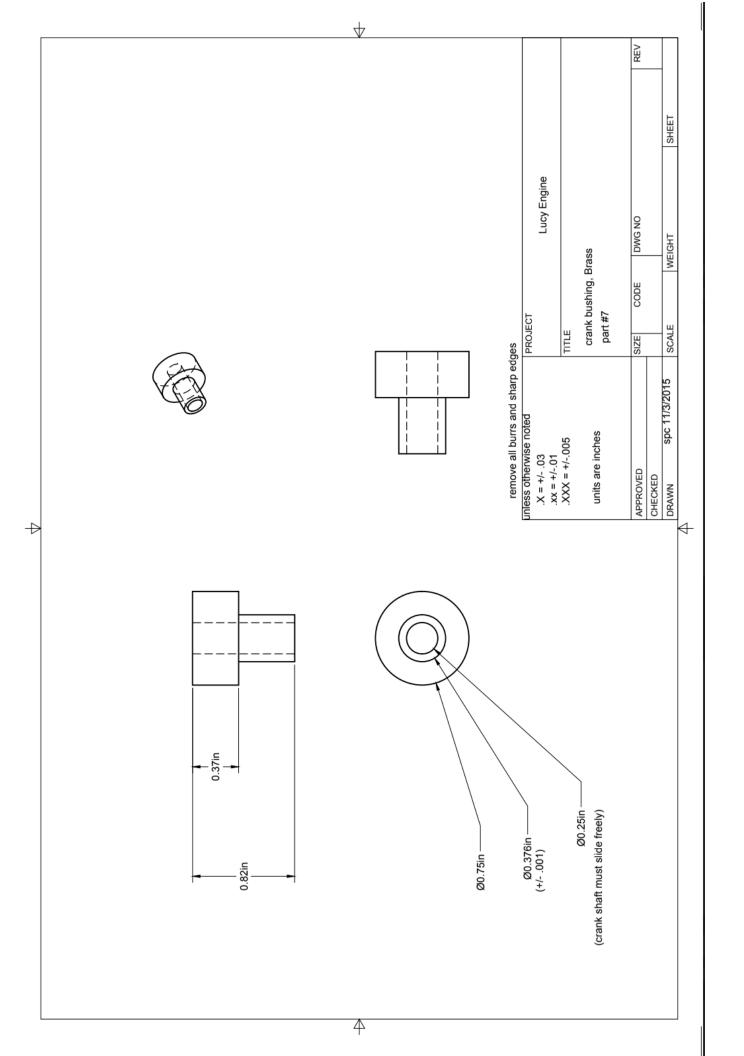

## Lucy Engine Project Cut List

- Acrylic, .50" x 2.25" x 3.25" (1 piece) Main Body Part #1
- Acrylic, .50" x 1.0" x 1.625" (1 piece) Cylinder Block Part #2
- Alum or Brass, .50" x 3.25" x 3.25" (1 piece) Flywheel Part #10
- Brass .75" DIA. X 1.25" long (1 piece) Crank Brushing #7
- Brass .25" DIA x 4.0" long (1 piece) Air Inlet Part #9 and Sleeve Part #7
- Steel, .75" DIA x 4" long (1 piece) Crankshaft Part #6
- Steel, .156" DIA x 1.0" long (1 piece) Crank Pin #3
- Steel, .25" DIA x 2.25" long (1 piece) Piston Part #8
- Steel, .25" DIA x 3.0" long (1 piece) Spring Shaft #4
- Brass or Alum. .50" x 1.75" x 3.75" (1 piece) Base Part #11
- Brass, .50" DIA x .50" long (1 piece) Spring Cap #5