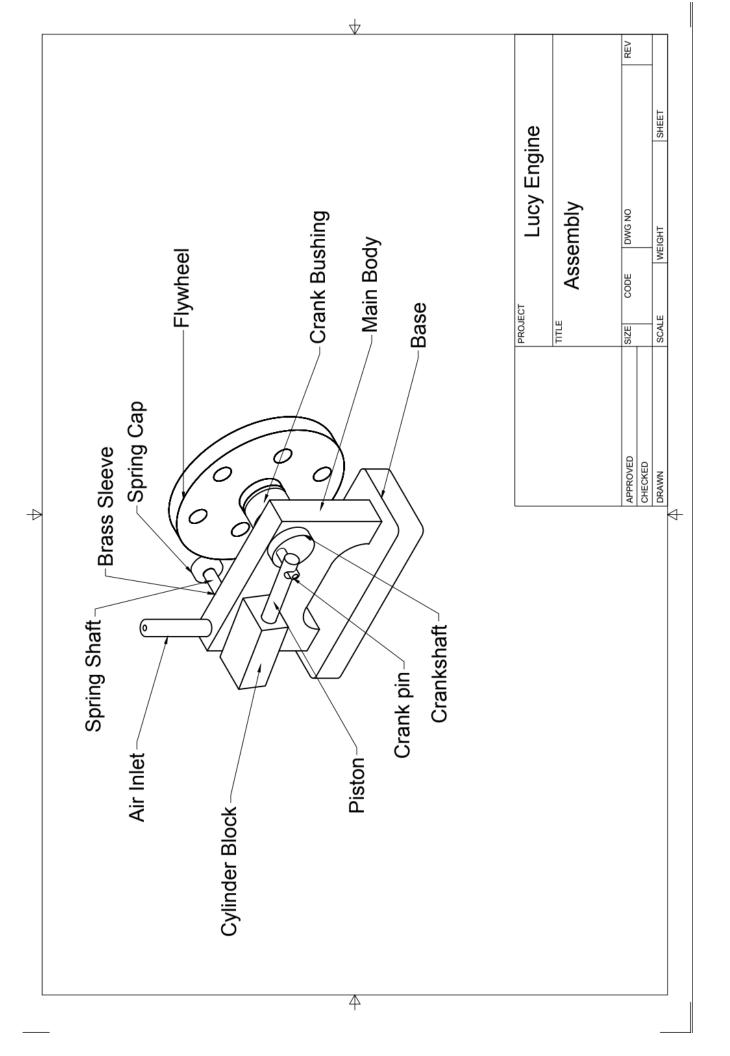

## Lucy Engine Project Cut List

- Acrylic, .50" x 2.25" x 3.25" (1 piece) Main Body Part #1
- Acrylic, .50" x 1.0" x 1.625" (1 piece) Cylinder Block Part #2
- Alum or Brass, .50" x 3.25" x 3.25" (1 piece) Flywheel Part #10
- Brass .75" DIA. X 1.25" long (1 piece) Crank Brushing #7
- Brass .25" DIA x 4.0" long (1 piece) Air Inlet Part #9 and Sleeve Part #7
- Steel, .75" DIA x 4" long (1 piece) Crankshaft Part #6
- Steel, .156" DIA x 1.0" long (1 piece) Crank Pin #3
- Steel, .25" DIA x 2.25" long (1 piece) Piston Part #8
- Steel, .25" DIA x 3.0" long (1 piece) Spring Shaft #4
- Brass or Alum. .50" x 1.75" x 3.75" (1 piece) Base Part #11
- Brass, .50" DIA x .50" long (1 piece) Spring Cap #5